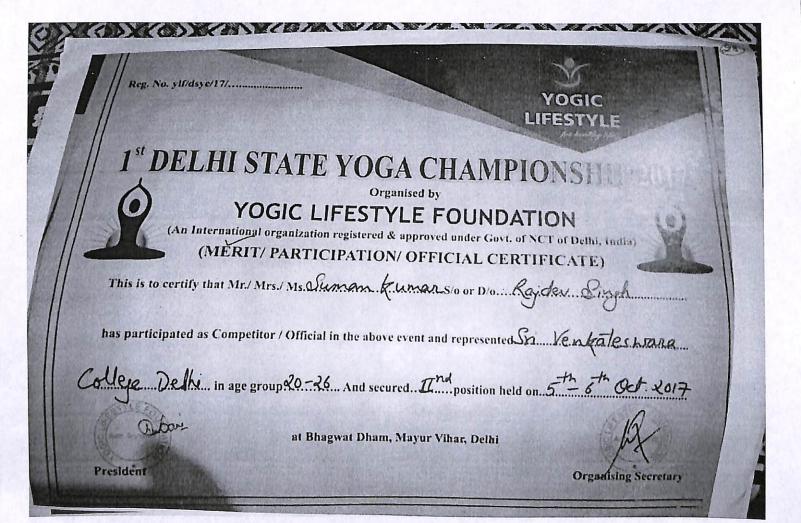

|       | 썙     |   |
| 2  |      |          |       |       |   |
| ş, |      |          |       |       | ĺ |
| Š. |      |          |       |       |   |
| 3  | どを込む | 10001117 | MADLE | EXTEN | Ľ |

Position Remarks

68

BRONZE (VM)

Total number of events: 8ix

\* It is further certified that she is a RENOWNED SHOTE in terms of Govt. of India's Notification No. 146/94-Cus dated 13/7-54

NNR - NEW NATIONAL RECORD, ENR - EQUAL NATIONAL REGORDLING - NER - NEW FINAL RECORD (EFR - EQUAL FINAL RECORD) QS L QUADE (IN

D V SEETHARAMAIRAO SEGRETARY/GENERAL GET RECORD EMR-EQUAL MEET RECORD

THE NATIONAL RIELE ASSOCIATION OF INDIA

"NRA) House", 51-8 Tughlakabad Institutional Area, New Delhi (110062 (India)



CPRINCIPAL College Sri Venkateswara Delhi-110021 Dhaula Kuan, New Delhi-110021



C Seula Redy

C PRINCIPAL

PRINCIPAL

RESULT ON THE PRINCIPAL

RESULT NEW Delhi-110021



No. TRG/CERT/NRAI - 1637

Date: 01-08-2019

## CERTIFICATE

Certified that



## Suraj Bhambhani

(Competitor No. 1444) of

DELHI STATE RIFLE ASSOCIATION, DELHI, DELHI

has participated in the

XVIII KUMAR SURENDRA SINGH MEMORIAL SHOOTING CHAMPIONSHIP IN RIFLE/PISTOL EVENTS AT Dr. Karni Singh Shooting Ranges, New Delhi

held at NEW DELHI

From 12th June To 25th June 2018 and obtained the following results

| Sr.No. | Event                                           | MQS    | Score | Position | Remarks |
|--------|-------------------------------------------------|--------|-------|----------|---------|
| 1      | 50M FREE PISTOL JUNIOR MEN - ISSF(Individual.)* | 490.00 | 540   | III      | BRONZE/ |
|