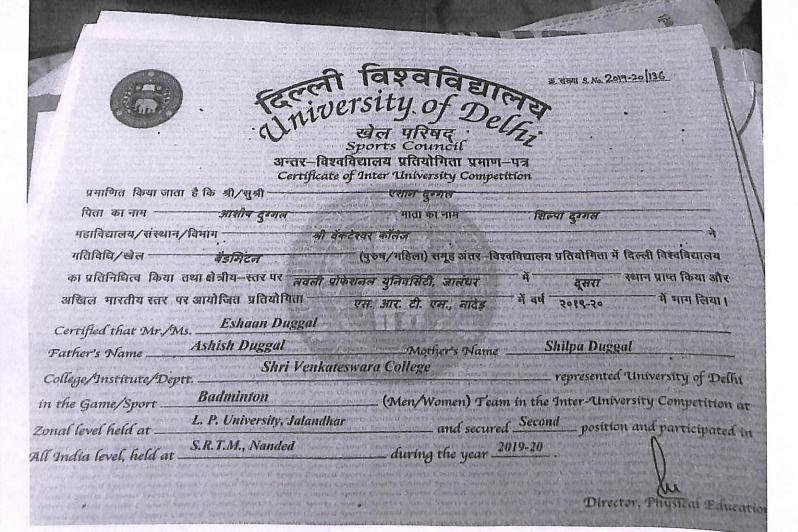

## **MERIT CERTIFICATE**

LE LEGISTATION CONTRACTOR CONTRACTOR

| This is To contilu that Mr. | Ms. RASHMI                  |
|-----------------------------|-----------------------------|
| Dlaver Coach of SRL. V      | ENKATESHWARASollEGE secured |
| 2nd position                | in BARMINTON at             |
|                             | leet "0JASVA7" 20.1&        |
|                             | HARDA University.           |

OF STUDENTS WELFARE

ASST. DIRECTOR OF SP

CERNCIPAL POR Delhi-110021

CERNCIPAL AND DELHI-110021

Consula Kuan, New Delhi-110021