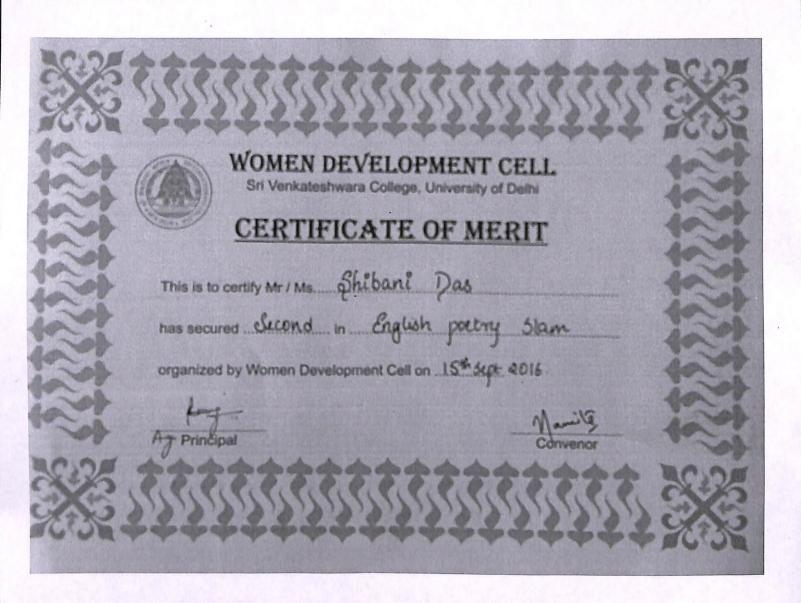

### Myal Singh College

(University of Delhi) Lodhi Road, New Delhi-110003

Certificate of Merit

SESSION 201.6.. - 2017...

This is to certify that Mr. / Ms. SHIBANI DAS

has been awarded Certificate of Merit for being the WINNER in

POETIC SPECTRUM (Slam poetry) in MADRIGAL 17

CONVENER

PRINCIPAL

C. College Col

### Myal Singh College

(University of Delhi) Lodhi Road, New Delhi-110003

Certificate of Merit
SESSION 201.5... - 2017...

This is to certify that Mr. / Ms. SHIBANI DAS

has been awarded Certificate of Merit for being the WINNER in

POETIC SPECTRUM (Slam poetry) in MADRIGAL 17.

CONVENER

PRINCIPAL

CPRINCIPAL COllege Col