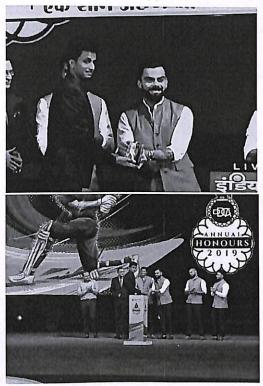

### Tejas Singh Baroka B. Com (H) Graduated in 2017-18

Represented Gujarat Lions in Vivo IPL 2017

Awarded by the BCCI for being the highest wicket taker in India.

https://timesofindia.indiatimes.com/sports/cricket/news/ddca

-to-get-best-overallperformance-award-ofbcci/articleshow/64468382.cms

CPRINCIPAL Wara College Sri Venkateswara New Delhi-110021

### Awarded by DDCA for being the best bowler

PRINCIPAL PRINCIPAL COMPANY DENNISTRATES WAR DENNISTRATES WAR DENNISTRATED DISTRICT TO THE DENNISTRATED DENNI