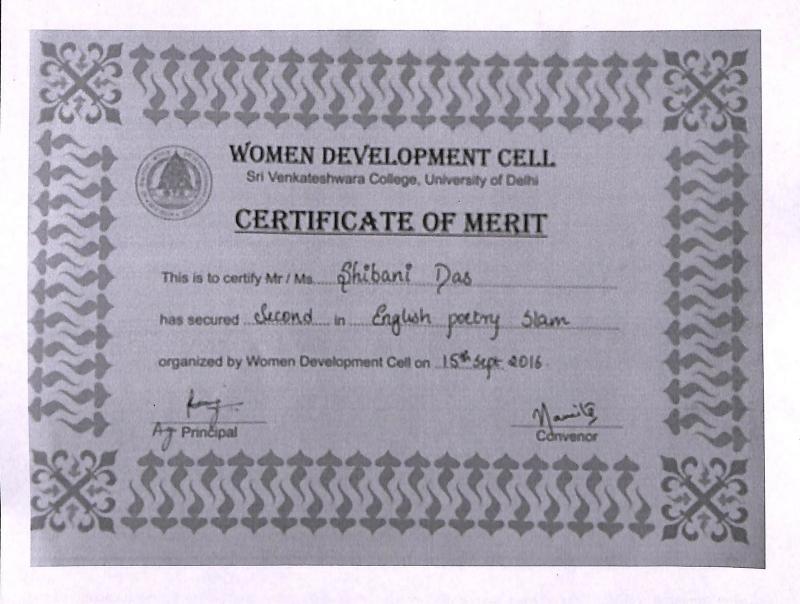

### Myal Singh College

(University of Delhi) Lodhi Road, New Delhi-110003

Certificate of Merit

SESSION 201.6.. - 2017...

This is to certify that Mr. / Ms. SHIBANI DAS

has been awarded Certificate of Merit for being the WINNER in

POETIC SPECTRUM (Slam poetry) in MADRIGAL 17

CONVENER

PRINCIPAL

C. College Col