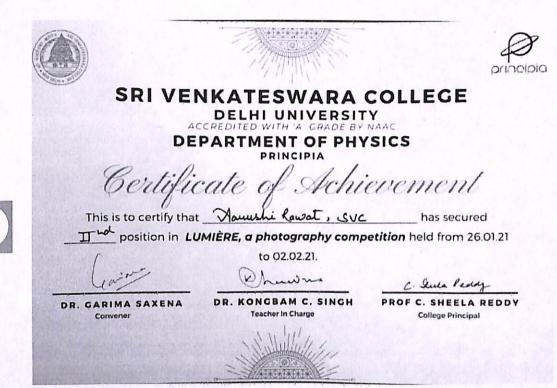

mings-pramod-bhagat-manoj-sarkar-singhraj-navdeep/article36269622.ece?utm campaign=amp article share&utm medium=referral&utm sou rce=whatsapp.com





C Shula leday



C Shula Redy PRINCIPAL Sri Verketesware Calleta Linear many and 19021



# SRI VENKATESWARA COLLEGE (UNIVERSITY OF DELHI)



This is to certify that

Mr.

AHMED RAZA

of

Sri Venkateswara College, University of Delhi

attended the workshop commemorating 7<sup>th</sup> INTERNATIONAL YOGA DAY on 21 June 2021, organized by Department of Physical Education, under the aegis of IQAC, Sri Venkateswara College, University of Delhi.

Jaur

Dr. Narendra Gaur Head, Physical Education **Dr. Kameshwar Sharma**Convener, Sports Committee

Prof. C. Sheela Reddy

Principal, SVC

7/19/2021

(82) WhatsApp

Aarushi yesterday at 11:38 PM









10 of 11

PRINCIPAL Sri Venkateswara College Dhaula Kuan, New Delhi-110021



# Shivaji College

University Of Delhi

# **VIBRATIONS 2019**

Annual Cultural Festival February 20-21

This is to certify that ... Anixuah kaustal student of Ari Venkatcoloroac College secured ... I position in ... Udgost : ... Stacet ... ! lan event held at Shivaji College.

Ms. Anshu Chopra
Convenor, Cultural Committee

Dr. Shashi Nijhawan Principal

PRINCIPAL Sri Venkateswara College Dhaula Kuan, New Delhi-110021



# CERTIFICATE







### THIS IS PRESENTED TO

### ANKITA GOYAL

for securing 1st position in NATRA - NRITYA - The Dance Competition under the fest "Mahitha" organised by The Cultural Council, SRCC from February - March 2021

fearling

Ms.prachi Gupta student representative Kingin

Ms. Arushi ka