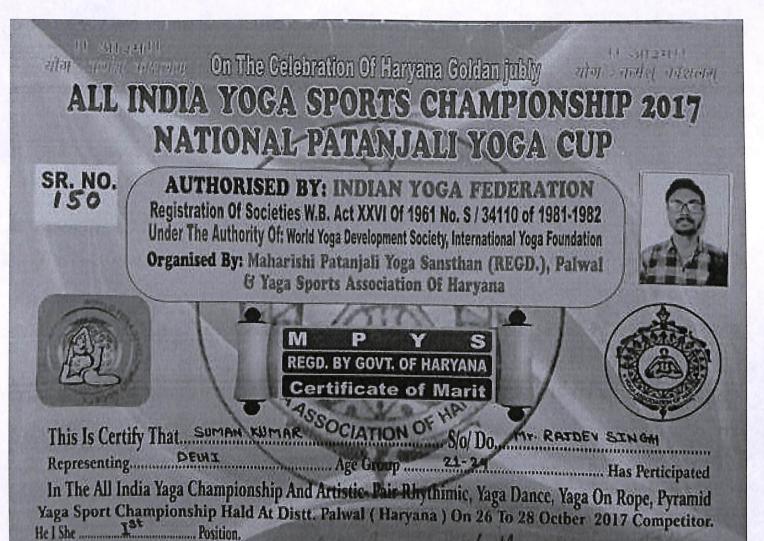

|       | ć |
|    |      |          |       |       | Š |
| 3  |      |          |       | 썙     |   |
| 2  |      |          |       |       |   |
| ş, |      |          |       |       | ĺ |
| Š. |      |          |       |       |   |
| 3  | どを込む | 10001117 | MADLE | EXTEN | Ľ |

Position Remarks

68

BRONZE (VM)

Total number of events: 8ix

\* It is further certified that she is a RENOWNED SHOTE in terms of Govt. of India's Notification No. 146/94-Cus dated 13/7-54

NNR - NEW NATIONAL RECORD, ENR - EQUAL NATIONAL REGORDLING - NER - NEW FINAL RECORD (EFR - EQUAL FINAL RECORD) QS L QUADE (IN

D V SEETHARAMAIRAO SEGRETARY/GENERAL GET RECORD EMR-EQUAL MEET RECORD

THE NATIONAL RIELE ASSOCIATION OF INDIA

"NRA) House", 51-8 Tughlakabad Institutional Area, New Delhi (110062 (India)



CPRINCIPAL College Sri Venkateswara Delhi-110021 Dhaula Kuan, New Delhi-110021



C Seula Redy

C PRINCIPAL

PRINCIPAL

RESULT ON THE PRINCIPAL

RESULT NEW Delhi-110021



No. TRG/CERT/NRAI - 1637

Date: 01-08-2019

## CERTIFICATE

Certified that



## Suraj Bhambhani

(Competitor No. 1444) of

DELHI STATE RIFLE ASSOCIATION, DELHI, DELHI

has participated in the

XVIII KUMAR SURENDRA SINGH MEMORIAL SHOOTING CHAMPIONSHIP IN RIFLE/PISTOL EVENTS AT Dr. Karni Singh Shooting Ranges, New Delhi

held at NEW DELHI

From 12th June To 25th June 2018 and obtained the following results

| Sr.No. | Event                                           | MQS    | Score | Position | Remarks |
|--------|-------------------------------------------------|--------|-------|----------|---------|
| 1      | 50M FRE