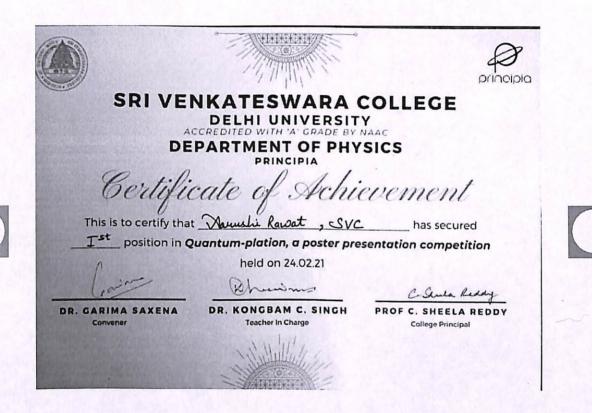

tes-timings-pramod-bhagat-manoj-sarkar-singhraj-navdeep/article36269622.ece?utm campaign=amp article share&utm medium=referral&utm sou rce=whatsapp.com





C Shula leday



C Shula Redy PRINCIPAL Sri Verketesware Calleta Linear many and 19021



# SRI VENKATESWARA COLLEGE (UNIVERSITY OF DELHI)



This is to certify that

Mr.

AHMED RAZA

of

Sri Venkateswara College, University of Delhi

attended the workshop commemorating 7<sup>th</sup> INTERNATIONAL YOGA DAY on 21 June 2021, organized by Department of Physical Education, under the aegis of IQAC, Sri Venkateswara College, University of Delhi.

Jaur

Dr. Narendra Gaur Head, Physical Education **Dr. Kameshwar Sharma**Convener, Sports Committee

Prof. C. Sheela Reddy

Principal, SVC

7/19/2021

(82) WhatsApp

Aarushi yesterday at 11:38 PM









10 of 11

PRINCIPAL Sri Venkateswara College Dhaula Kuan, New Delhi-110021



# Shivaji College

University Of Delhi

# **VIBRATIONS 2019**

Annual Cultural Festival February 20-21

This is to certify that ... Anixuah kaustal student of Ari Venkatcoloroac College secured ... I position in ... Udgost : ... Stacet ... ! lan event held at Shivaji College.

Ms. Anshu Chopra
Convenor, Cultural Committee

Dr. Shashi Nijhawan Principal

PRINCIPAL Sri Venkateswara College Dhaula Kuan, New Delhi-110021



# CERTIFICATE







### THIS IS PRESENTED TO

### ANKITA GOYAL

for securing 1st position in NATRA - NRITYA - The Dance Competition under the fest "Mahitha" organised by The Cultural Council, SRCC from February - March 2021

fearling

Ms.prachi Gupta student representative Kingin

Ms. Aru