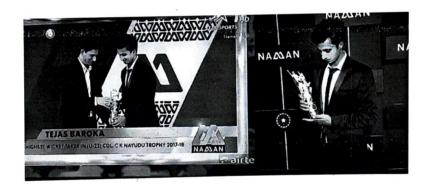

### Tejas Singh Baroka B. Com (H) Graduated in 2017-18

Represented Gujarat Lions in Vivo IPL 2017

Awarded by the BCCI for being the highest wicket taker in India.

https://timesofindia.indiatimes.com/sports/cricket/news/ddca

-to-get-best-overallperformance-award-ofbcci/articleshow/64468382.cms

CPRINCIPAL Wara College Sri Venkateswara New Delhi-110021

### Awarded by DDCA for being the best bowler

PRINCIPAL PRINCIPAL COMPANY DENNISTRATES WAR DENNISTRATES WAR DENNISTRATED DISTRICT TO THE DENNISTRATED DENNI